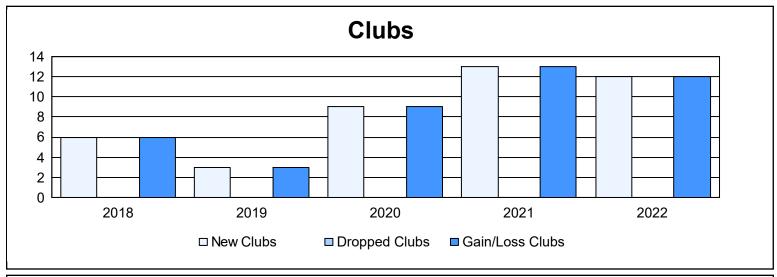

District 325 H As of June 2022 Cumulative

| Year      | New<br>Clubs | Dropped<br>Clubs | Gain/<br>Loss<br>Clubs | New<br>Members | Charter<br>Members | Reinstate<br>Members | Transfer<br>Members | Total<br>Member<br>Added | Total<br>Members<br>Dropped | Gain/<br>Loss<br>Members |
|-----------|--------------|------------------|------------------------|----------------|--------------------|----------------------|---------------------|--------------------------|-----------------------------|--------------------------|
| 2017-2018 | 6            | 0                | 6                      | 321            | 156                | 26                   | 1                   | 504                      | 384                         | 120                      |
| 2018-2019 | 3            | 0                | 3                      | 230            | 104                | 22                   | 2                   | 358                      | 316                         | 42                       |
| 2019-2020 | 9            | 0                | 9                      | 113            | 203                | 13                   | 1                   | 330                      | 315                         | 15                       |
| 2020-2021 | 13           | 0                | 13                     | 242            | 331                | 13                   | 0                   | 586                      | 250                         | 336                      |
| 2021-2022 | 12           | 0                | 12                     | 290            | 320                | 24                   | 5                   | 639                      | 438                         | 201                      |
| Average   | 9            | 0                | 9                      | 239            | 223                | 20                   | 2                   | 483                      | 341                         | 143                      |